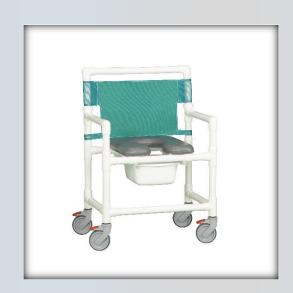

## **Oversize Shower Chair Commode**

| Technical Data    |         |
|-------------------|---------|
| Height:           | 40.75"  |
| Width:            | 28"     |
| Depth:            | 22"     |
| Weight:           | 27 lbs  |
| Seat Height:      | 23.5"   |
| Clearance:        | 19"     |
| Between the arms: | 24"     |
| Weight Capacity:  | 400 lbs |
| Ship Weight       | 31 lbs  |
| Shipping Method   | Parcel  |

## **Features:**

- Use as a shower chair, commode chair or mobile toilet safety frame
- 5" heavy duty, all-locking swivel casters
- Comfortable open front soft seat for easy bathing care
- Designed for the larger patient
- Extra support mesh backrest available in 5 colors
- Removeable commode bucket

| Ordering Options                 |  |
|----------------------------------|--|
| VL OF9250 OS B                   |  |
| VL OF9250 OS G                   |  |
| Specify backrest color selection |  |